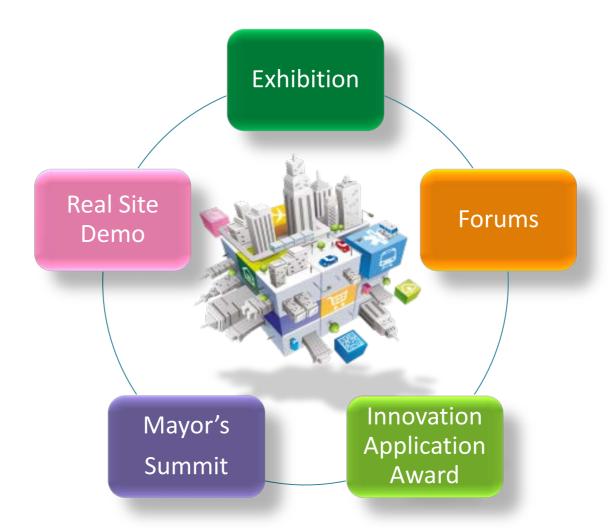

Taiwan's best within the ICT industry showcase their technologies and applications at this event to demonstrate the innovation achievable through integration.

The 2015 Smart City Summit & Expo includes the following 5 features: exhibition, mayor's summit, forums, the Innovative Applications Award, and the Real Site Demonstration. These 5 features work together to make this expo the most comprehensive intelligent solution event in the Asia-Pacific region.

#### Five **Features**