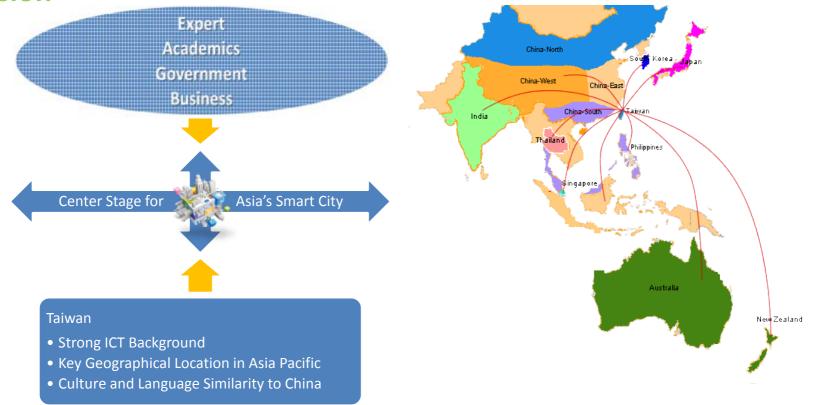

#### One Stop for Partnerships

In response to the **globally established trend** China is planning a major project to build 200 smart cities in the coming few decades. With an advantageous **culture** and **language similarity** and **strong ICT** background Taiwan can serve as the **springboard** and **channel** to the **market in China**.