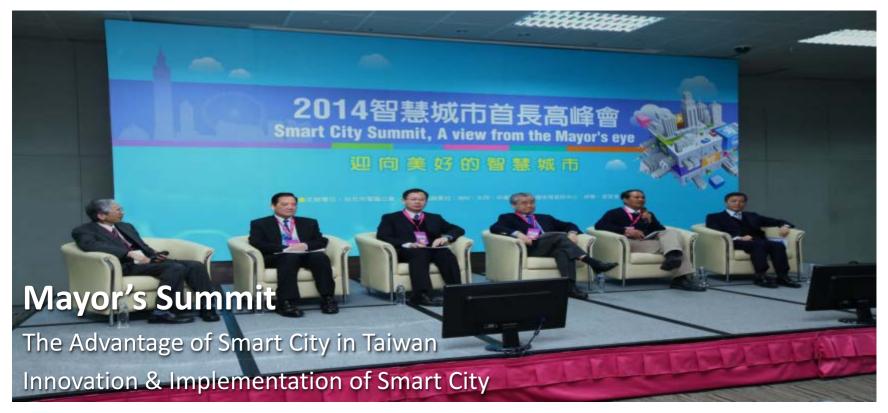

### **Summit & Forums**

#### Interact. Collaborate. Unite

Top leaders and key decision makers of cities from across the globe meet here to **share experiences** of their journeys on building smart cities.

#### Schedule for Jan 20th

| Time          | Agenda                                                                                             |
|---------------|----------------------------------------------------------------------------------------------------|
| 9:15 – 9:20   | <b>Welcome Remark</b> Speaker: Mr. Tung Tzu-Hsien, Chairman of Taipei Computer Association         |
| 9:20 – 9:35   | The Advantage of Smart City in Taiwan Speaker: Mr. Mao Chi-Kuo, Vice Premier of the Executive Yuan |
| 9:35 – 10:45  | Smart City Summit: a Mayor's View Topic: Innovation & Implementation of Smart City                 |
| 11:00 – 12:00 | Opening Ceremony                                                                                   |
| 12:00 – 14:00 | Welcome Party                                                                                      |