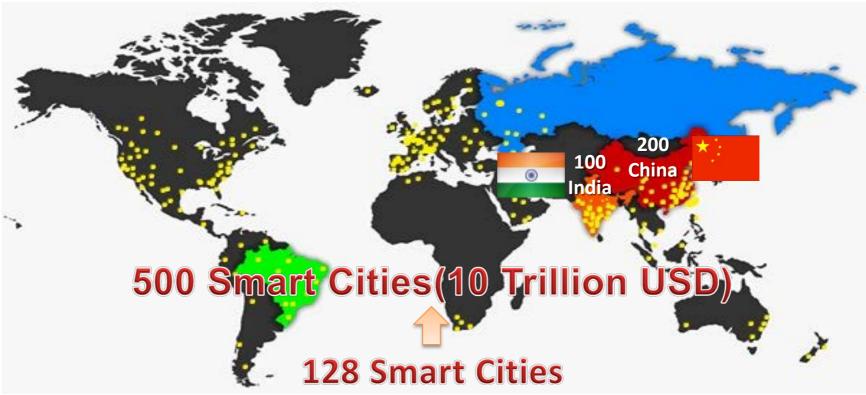

#### The Foundation for Delivering Next-Generation Services to Citizens

Smart city is an already established **global trend**, with 128 smart cities around the world, mostly from developed nations. On the other hand, developing nations like **India** and **China** are also catching up with **major projects** on their own smart city developments. As a result, we will be seeing approximately **500 smart cities** with **10 trillion** business opportunities in the **coming few decades**.

#### One Stop for Partnerships

In response to the **globally established trend** China is planning a major project to build 200 smart cities in the coming few decades. With an advantageous **culture** and **language similarity** and **strong ICT** background Taiwan can serve as the **springboard** and **channel** to the **market in China**.