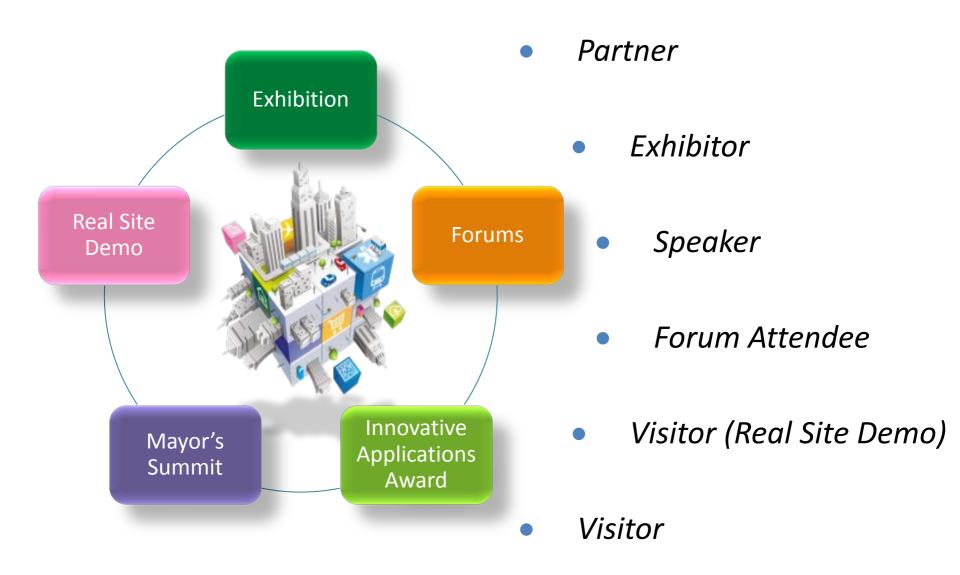

Taiwan's best within the ICT industry showcase their technologies and applications at this event to demonstrate the innovation achievable through integration.

The 2015 Smart City Summit & Expo includes the following 5 features: exhibition, mayor's summit, forums, the Innovative Applications Award, and the Real Site Demonstration. These 5 features work together to make this expo the most comprehensive intelligent solution event in the Asia-Pacific region.

#### Five **Features**