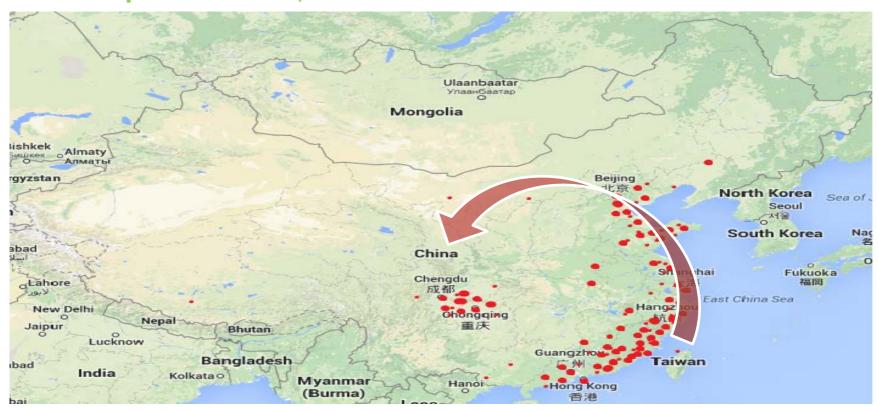

#### The Foundation for Delivering Next-Generation Services to Citizens

Smart city is an already established **global trend**, with 128 smart cities around the world, mostly from developed nations. On the other hand, developing nations like **India** and **China** are also catching up with **major projects** on their own smart city developments. As a result, we will be seeing approximately **500 smart cities** with **10 trillion** business opportunities in the **coming few decades**.

**Five Taiwanese cities** have managed to gain recognition from the Intelligent Community Forum in the last decade, each being entered as one of the **Top 7** Intelligent Community of the Year. Moreover, the city of Taipei and Taichung have both been awarded the **Intelligent Community of the Year** in **2006** and **2013** respectively.