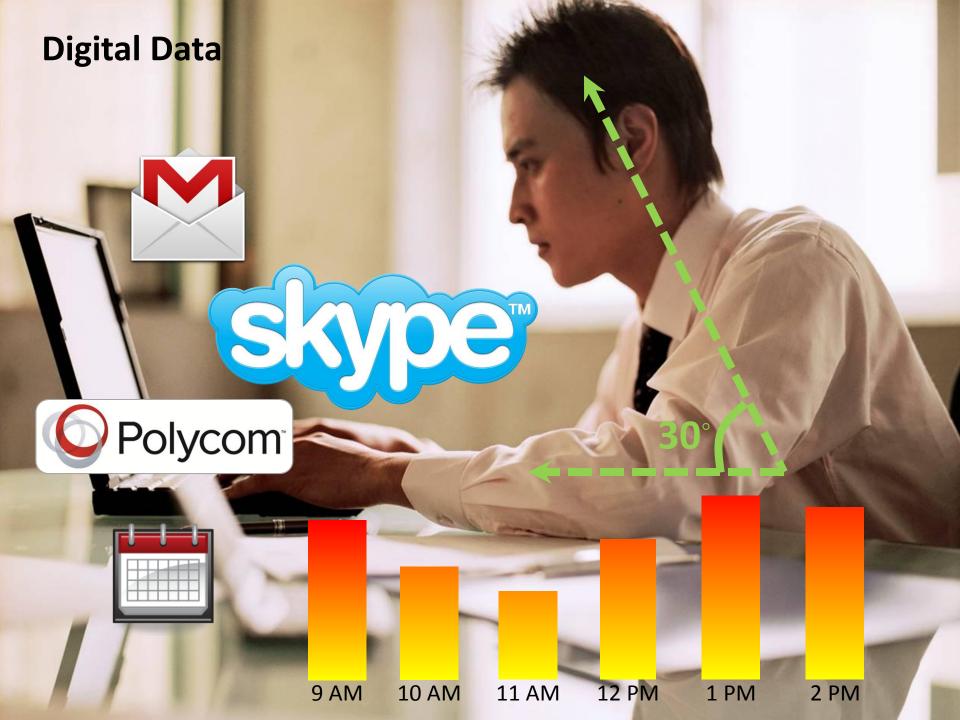

## Sociometric Badges

Using Wearable Sensors to Change Management

Ben Waber











## VS.



# Why is organizational change hard?



VS.



## Solution



# A Regular Day







# Generating Data

#### **Speaking Time**



#### **Turn Taking**



#### Interactivity















#### Individuals



#### Teams



## Organizations



### Sensing Technology









#### Sociometric Badge



Microphone

Infra-Red (IR) Transceiver

Accelerometer

Bluetooth

#### Real Measures





Measure

Network cohesion

Use Case Example

Major IT Firm





Measure

Communication diversity and style

Use Case Example

European Bank

#### Real Measures





#### Experience

- Deployed in dozens of companies in a variety of sectors
- Numerous awards



Technology Review Top 10 Emerging Technologies



Harvard Business Review Top 10 Breakthrough Ideas

## Case Studies



#### German Bank





## Experts



## Experts



#### All About Al

Talk to Al
66% Reduction in Completion Time

Al's Productivity
About Average

#### **Expert Solution**





### **Expert Solution**





###