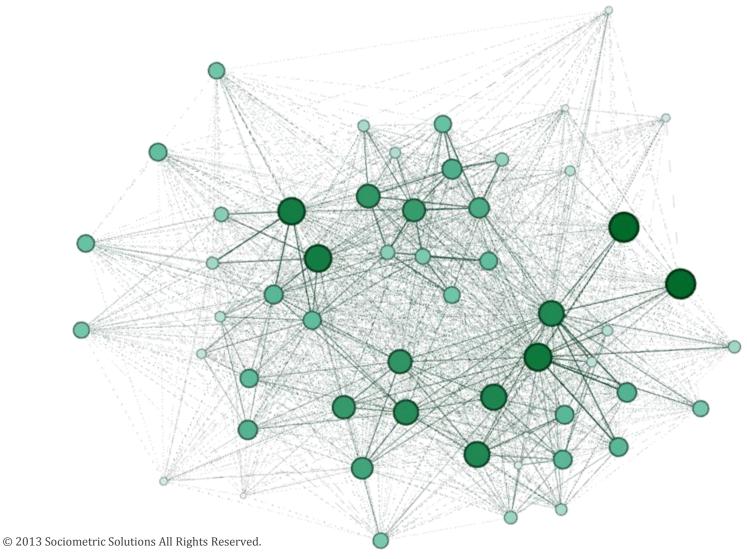

## Sociometric Badges

Using Wearable Sensors to Change Management

Ben Waber











## VS.



# Why is organizational change hard?



VS.



## Solution



# A Regular Day







# Generating Data

#### **Speaking Time**



#### **Turn Taking**



#### Interactivity















#### Individuals



#### Teams



## Organizations



### Sensing Technology









#### Sociometric Badge



Microphone

Infra-Red (IR) Transceiver

Accelerometer

Bluetooth

#### Real Measures





Measure

Network cohesion

Use Case Example

Major IT Firm





Measure

Communication diversity and style

Use Case Example

European Bank

#### Real Measures





#### Experience

- Deployed in dozens of companies in a variety of sectors
- Numerous awards



Technology Review Top 10 Emerging Technologies



Harvard Business Review Top 10 Breakthrough Ideas

## Case Studies



#### German Bank





## Experts



## Experts



#### All About Al

Talk to Al
66% Reduction in Completion Time

Al's Productivity
About Average

#### **Expert Solution**





### **Expert Solution**





#### Phase 1 Results

- Cohesion predicted productivity
  - The