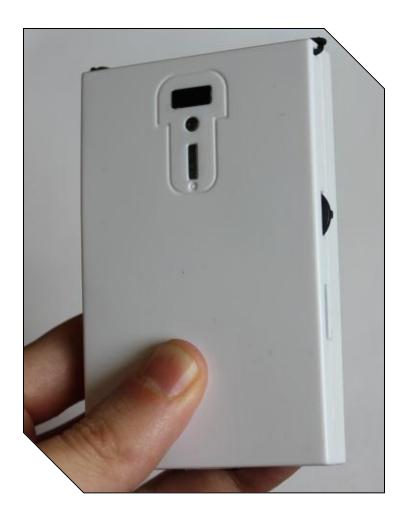

#### Sociometric Badge

Microphone

Infra-Red (IR) Transceiver

Accelerometer

Bluetooth