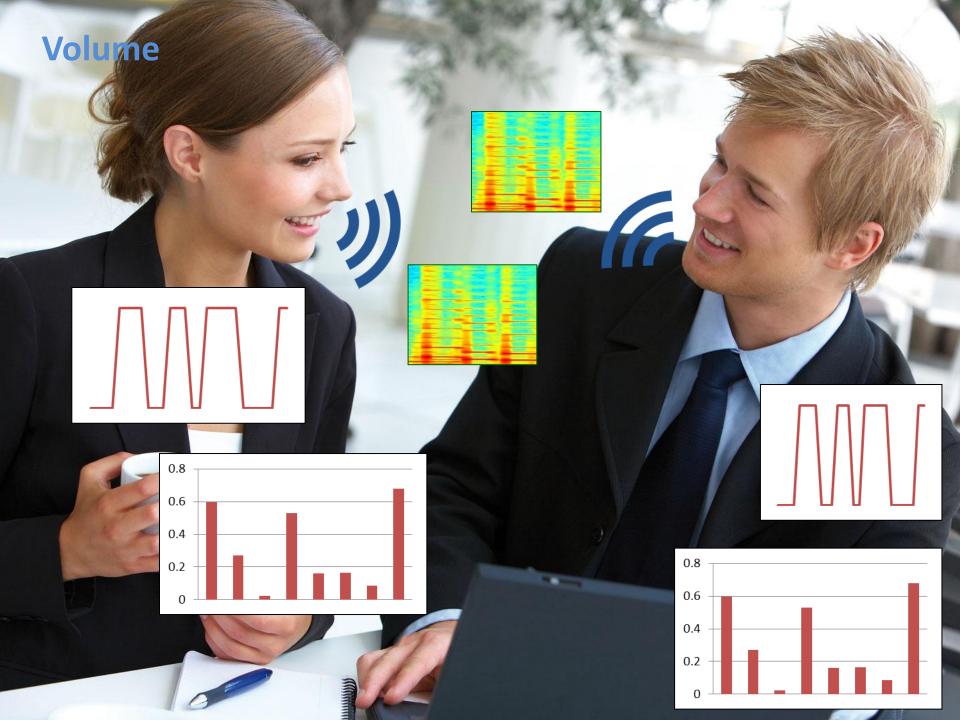

## Sociometric Badges

Using Wearable Sensors to Change Management

Ben Waber











## VS.



# Why is organizational change hard?



VS.



## Solution



# A Regular Day







# Generating Data

#### **Speaking Time**



#### **Turn Taking**



#### Interactivity















#### Individuals



#### Teams



## Organizations



### Sensing Technology









#### Sociometric Badge



Microphone

Infra-Red (IR) Transceiver

Accelerometer

Bluetooth

#### Real Measures





Measure

Network cohesion

Use Case Example

Major IT Firm





Measure

Communication diversity and style

Use Case Example

European Bank

#### Real Measures





#### Experience

- Deployed in dozens of companies in a variety of sectors
- Numerous awards



Technology Review Top 10 Emerging Technologies



Harvard Business Review Top 10 Breakthrough Ideas

## Case Studies



#### German Bank





## Experts



## Experts



#### All About Al

Talk to Al
66% Reduction in Completion Time

Al's Productivity
About Average

#### **Expert Solution**





### **Expert Solution**





#### Phas