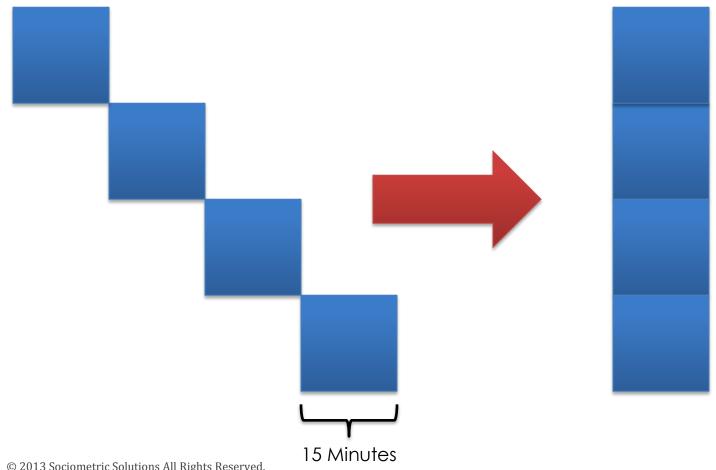

#### Phase 1 Results

- Cohesion predicted productivity
  - The opposite of how call centers are managed
  - Engagement was unrelated to tenure and gender
- Engagement reduces stress
- Solution: change break structure

#### Bank Call Center

Phase 1 Break Structure

Phase 2 Break Structure

#### Phase 2 Results