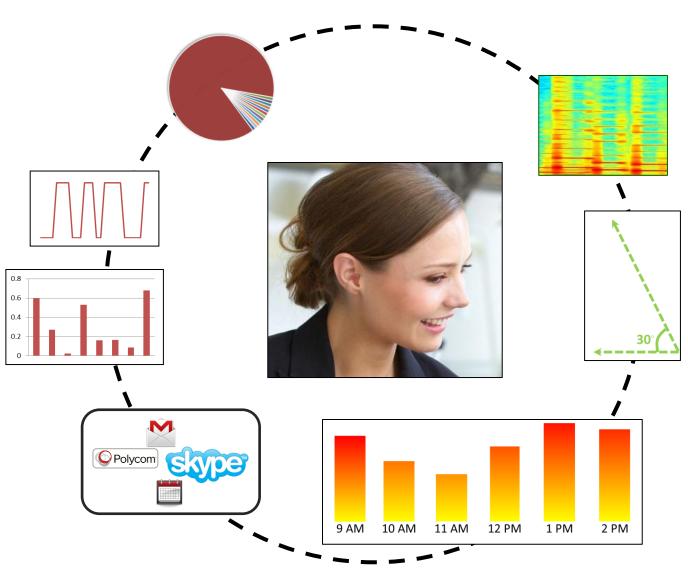

## Sociometric Badges

Using Wearable Sensors to Change Management

Ben Waber











## VS.



# Why is organizational change hard?



VS.



## Solution



# A Regular Day







# Generating Data

#### **Speaking Time**



#### **Turn Taking**



#### Interactivity















#### Individuals



#### Teams



## Organizations



### Sensing Technology









#### Sociometric Badge



Microphone

Infra-Red (IR) Transceiver

Accelerometer

Bluetooth

#### Real Measures





Measure

Network cohesion

Use Case Example

Major IT Firm





Measure

Communication diversity and style

Use Case Example

European Bank

#### Real Measures





#### Experience

- Deployed in dozens of companies in a variety of sectors
- Numerous awards



Technology Review Top 10 Emerging Technologies



Harvard Business Review Top 10 Breakthrough Ideas

## Case Studies



#### German Bank





## Experts



## Experts



#### All About Al

Talk to Al
66% Reduction in Completion Time

Al's Productivity
About Average

#### **Expert Solution**





### **Expert Solution**





#### Phase 1 Results

- Cohes