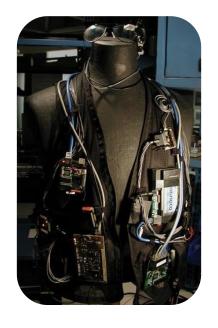

#### Sociometric Badge

Microphone

Infra-Red (IR) Transceiver

Accelerometer

Bluetooth